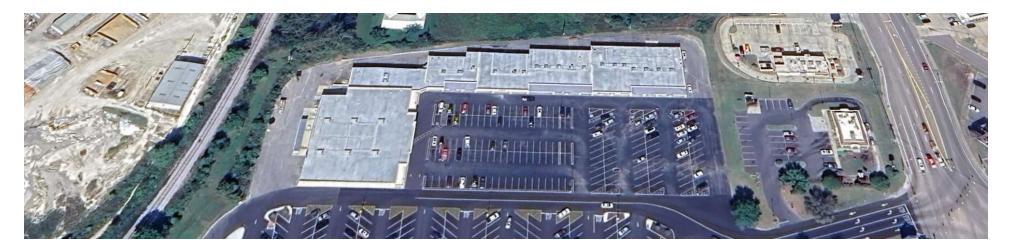

### PROPERTY DESCRIPTION

1,600 SF of prime visibility. The property features an open floor plan, large display windows for maximum visibility, and ample parking for customer convenience. With a well-maintained exterior and flexible lease terms, this location provides an excellent opportunity for a growing business. Its strategic position within a busy retail center ensures strong customer flow and easy access for patrons.

### PROPERTY HIGHLIGHTS

- Slender, efficient layout ideal for boutique or specialty retail.
- Deep floor plan allows for creative merchandising and customer flow.
- Front and rear access for convenient deliveries and customer entry.
- 1,600 SF of flexible retail space with an open layout suitable for various business