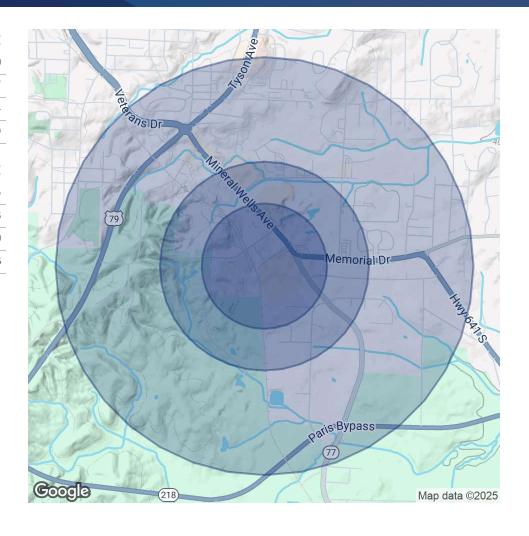

#### **OFFERING SUMMARY**

**Total Population** 

| Lease Rate:      |           | \$15.00 - 1 | 8.00 SF/yr (NNN) |
|------------------|-----------|-------------|------------------|
| Number of Units: |           | Ψ.σ.σσ .    | 12               |
| Number of Units: |           |             | 12               |
| Available SF:    |           |             | 1,600 SF         |
| Lot Size:        |           |             | 207,006 SF       |
| Building Size:   |           |             | 23,084 SF        |
|                  |           |             |                  |
| DEMOGRAPHICS     | 0.3 MILES | 0.5 MILES   | 1 MILE           |
| Total Households | 14        | 98          | 825              |

## 1150 MINERAL WELLS AVE

1150 Mineral Wells Ave Paris, TN 38242

| POPULATION                           | 0.3 MILES                               | 0.5 MILES           | 1 MILE            |
|--------------------------------------|-----------------------------------------|---------------------|-------------------|
| Total Population                     | 33                                      | 235                 | 1,920             |
| Average Age                          | 45                                      | 47                  | 47                |
| Average Age (Male)                   | 42                                      | 43                  | 44                |
| Average Age (Female)                 | 48                                      | 50                  | 49                |
|                                      |                                         |                     |                   |
|                                      |                                         |                     |                   |
| HOUSEHOLDS & INCOME                  | 0.3 MILES                               | 0.5 MILES           | 1 MILE            |
| HOUSEHOLDS & INCOME Total Households | <b>O.3 MILES</b>                        | <b>0.5 MILES</b> 98 | <b>1 MILE</b> 825 |
|                                      | *************************************** |                     |                   |
| Total Households                     | 14                                      | 98                  | 825               |