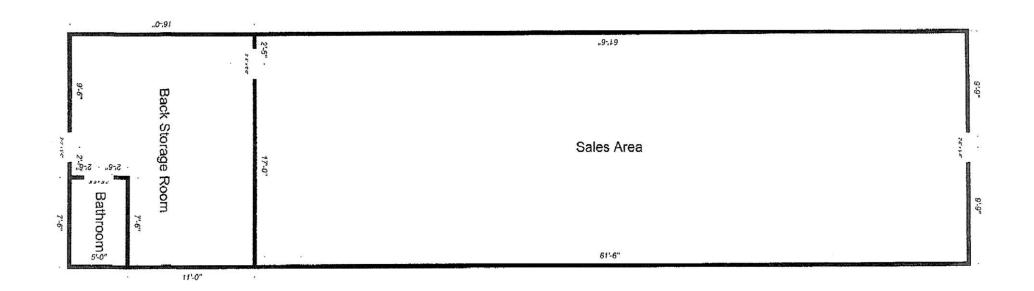

### PROPERTY DESCRIPTION

1,600 SF of prime visibility. The property features an open floor plan, large display windows for maximum visibility, and ample parking for customer convenience. With a well-maintained exterior and flexible lease terms, this location provides an excellent opportunity for a growing business. Its strategic position within a busy retail center ensures strong customer flow and easy access for patrons.

### PROPERTY HIGHLIGHTS

- Slender, efficient layout ideal for boutique or specialty retail.
- Deep floor plan allows for creative merchandising and customer flow.
- Front and rear access for convenient deliveries and customer entry.
- 1,600 SF of flexible retail space with an open layout suitable for various business