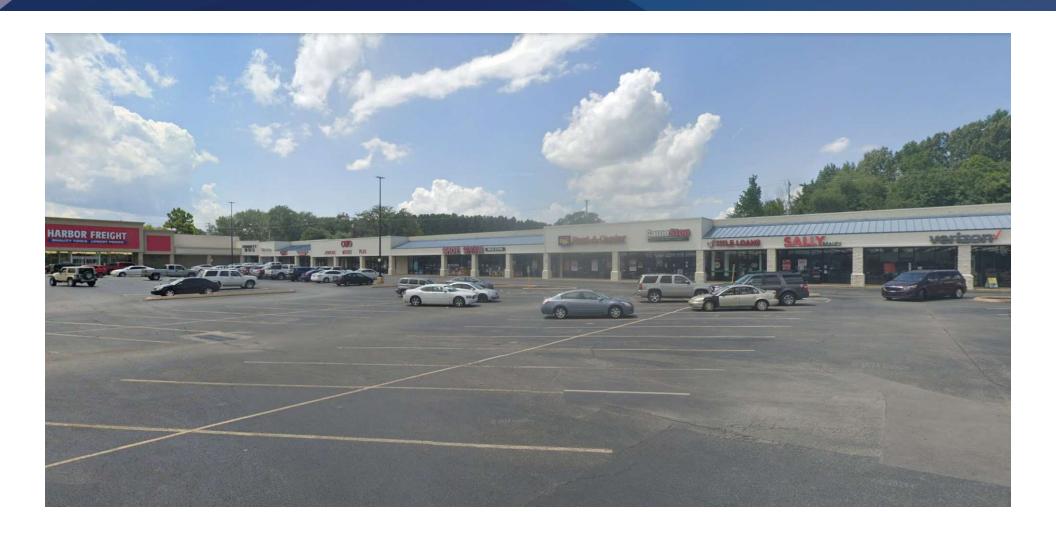

### PROPERTY DESCRIPTION

1,600 SF of prime visibility. The property features an open floor plan, large display windows for maximum visibility, and ample parking for customer convenience. With a well-maintained exterior and flexible lease terms, this location provides an excellent opportunity for a growing business. Its strategic position within a busy retail center ensures strong customer flow and easy access for patrons.

### PROPERTY HIGHLIGHTS

- Slender, efficient layout ideal for boutique or specialty retail.
- Deep floor plan allows for creative merchandising and customer flow.
- Front and rear access for convenient deliveries and customer entry.
- 1,600 SF of flexible retail space with an open layout suitable for various business