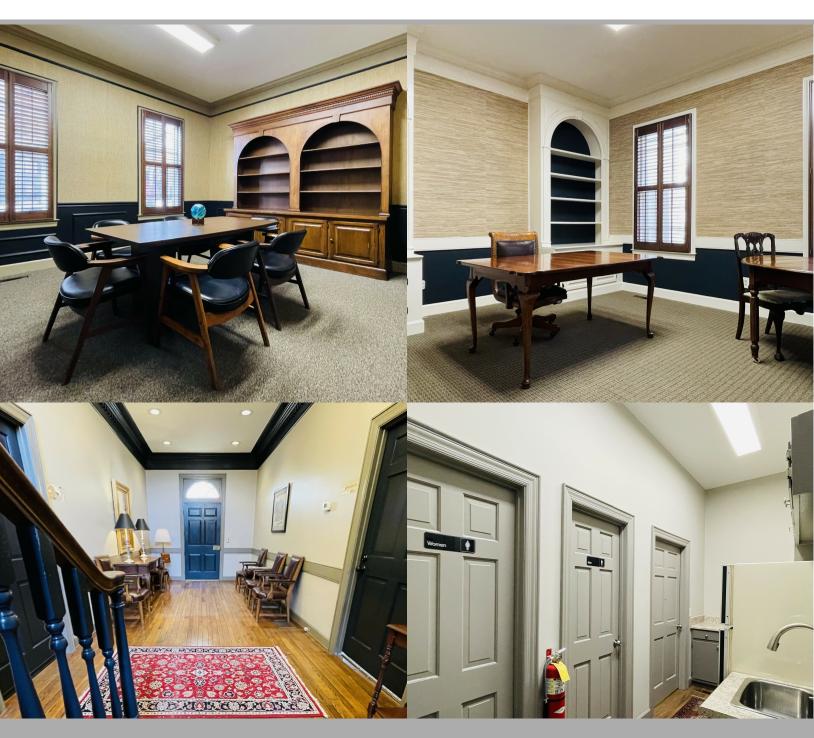

### **PROPERTY HIGHLIGHTS**

- Truly capturing the essence and energy of one of the country's most bustling downtown areas, 229 East Side Square features shared lobby, conference room, restrooms, and kitchen/coffee bar.
- The entire first floor of the space is available at \$2500/month. 1425 SF.