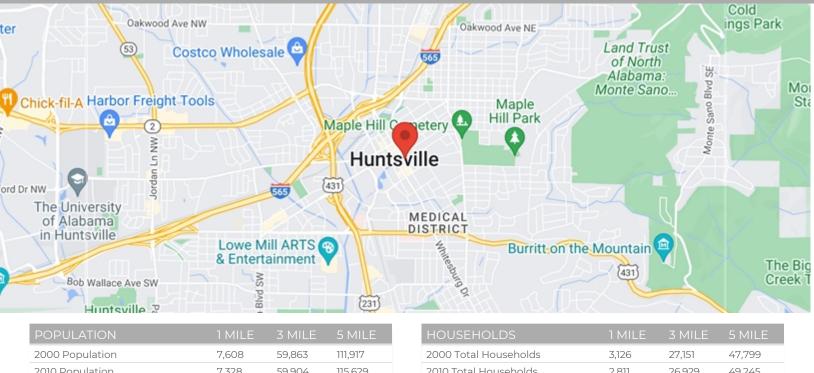

Donna Lamb Senior Advisor Mobile: 25646847243 donna@mclaincommercial.com License #: 000026884

229 EASTSIDE SQ HUNTSVILLE, AL 35801

| 2000 Population         | 7,608  | 59,863 | 111,917 |
|-------------------------|--------|--------|---------|
| 2010 Population         | 7,328  | 59,904 | 115,629 |
| 2022 Population         | 7,691  | 62,013 | 121,781 |
| 2027 Population         | 8,223  | 63,911 | 126,113 |
| 2022-2027 Growth Rate   | 1.35 % | 0.6 %  | 0.7 %   |
| 2022 Daytime Population | 25,322 | 87,567 | 202,687 |
|                         |        |        |         |

| 2022 HOUSEHOLD INCOME | 1 MILE    | 3 MILE    | 5 MILE    |
|-----------------------|-----------|-----------|-----------|
| less than \$15000     | 733       | 4,799     | 8,381     |
| \$15000-24999         | 390       | 3,906     | 7,360     |
| \$25000-34999         | 246       | 3,222     | 6,239     |
| \$35000-49999         | 262       | 3,434     | 6,594     |
| \$50000-74999         | 345       | 3,820     | 7,665     |
| \$75000-99999         | 304       | 2,561     | 4,810     |
| \$100000-149999       | 482       | 3,328     | 5,749     |
| \$150000-199999       | 229       | 1,424     | 2,681     |
| \$200000 or greater   | 374       | 1,616     | 2,724     |
| Median HH Income      | \$ 52,833 | \$ 43,215 | \$ 43,285 |
| Average HH Income     | \$ 96,598 | \$ 75,638 | \$ 73,793 |

| HOUSEHOLDS                   | 1 MILE | 3 MILE | 5 MILE |
|------------------------------|--------|--------|--------|
| 2000 Total Households        | 3,126  | 27,151 | 47,799 |
| 2010 Total Households        | 2,811  | 26,929 | 49,245 |
| 2022 Total Households        | 3,365  | 28,110 | 52,203 |
| 2027 Total Households        | 3,658  | 29,078 | 54,404 |
| 2022 Average Household Size  | 1.97   | 2.11   | 2.17   |
| 2022 Owner Occupied Housing  | 1,531  | 14,133 | 25,643 |
| 2027 Owner Occupied Housing  | 1,552  | 14,619 | 26,578 |
| 2022 Renter Occupied Housing | 1,834  | 13,977 | 26,560 |
| 2027 Renter Occupied Housing | 2,106  | 14,458 | 27,826 |
| 2022 Vacant Housing          | 584    | 3,251  | 6,164  |
| 2022 Total Housing           | 3,949  | 31,361 | 58,367 |