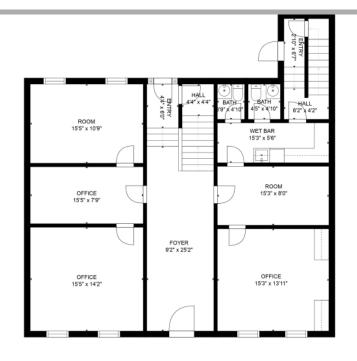

oldwell Banker Commercia McLain Real Estate 102 Clinton Avenue, Suite 302 Huntsville, AL 3580 Office: 256-533-3414 mclaincommorcial.com

229 EASTSIDE SQ HUNTSVILLE, AL 35801

GROSS INTERNAL AREA FLOOR 1: 1425 sq. ft, FLOOR 2: 1425 sq. ft FLOOR 3: 1425 sq. ft TOTAL: 4275 sq. ft