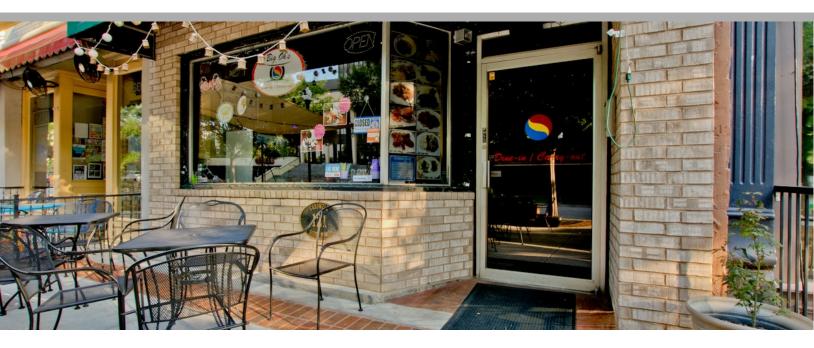

# RETAIL PROPERTY FOR LEASE 121 NORTH SIDE SQ Restaurant

121 NORTHSIDE SQ HUNTSVILLE, AL 35801

### **PROPERTY OVERVIEW**

121 North Side Square Restaurant is one of many destinations in the downtown Arts and Entertainment District. Neighboring restaurants include The Poppy and Parliament, BeeZr, Jaack Brown's Beer and Burgers, Cotton Row, Sam & Greg's Pizzeria, The Bottle, and Sea Salt. With work/play/live options abundant in the downtown core, the central square in downtown Huntsville has a bustling atmosphere both day and night.

### **PROPERTY HIGHLIGHTS**

- Heavy foot traffic all day during the weekdays and a bustling nightlife on the weekends.
- Creative restaurant signage is possible at the facade.

Coldwell Banker Commercia McLain Real Estate 102 Clinton Avenue, Suite 302 Huntsville, AL 3580' Office: 256-533-3414