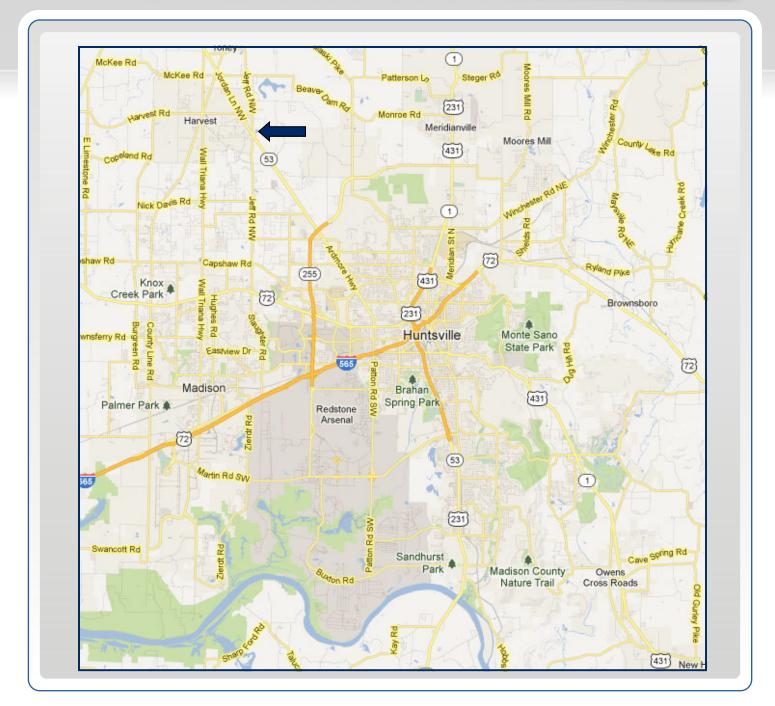

#### www.mclaincommercial.com

102 Clinton Avenue W. Suite 302 Huntsville, Alabama35801ered service marksunad and Operated(256) 533-3414

For Sale

5850 Highway 53, Harvest, Alabama

- Located in the Harvest community just northwest of Huntsville in Madison County, Alabama the fastest growing area in the state of Alabama.
- Bulls eye location at the signalized intersection of Jeff Road and Highway 53, the hub for traffic to the trade area's highest concentration of new home growth.
- Highway 53 was recently expanded to five lanes in front of the center with new traffic signal for convenient access. Widening of Highway 53 has begun to the Tennessee state line. Highway 53 in this area has an average of 14,730 vehicles per day traffic count.
- Sparkman High School, the largest high school in the state of Alabama (enrollment 2,600), is less than one mile from Harvest Square.
- Madison County ranks as the 3rd most populous county in the state of Alabama.
- Madison County ranks as the 2nd wealthiest county in Alabama.
- Growth predictions over the next few years show the Harvest Community with one of the highest increases in Madison County.
- Recent military Base Realignment and Closure (BRAC) consolidations alone will add 5,000 new Redstone Arsenal jobs and 7,500 new residents to Madison County. The BRAC missions and corresponding contractor toil should result in a permanent increase of 19,700 jobs and a population increase of 37,000.
- ▶ Household income within 5 miles of the shopping center exceeds \$79,000.
- ▶ Publix, the South's premier grocery retailer, anchors Harvest Square, which is the only grocery anchored shopping center within a 5 mile radius.