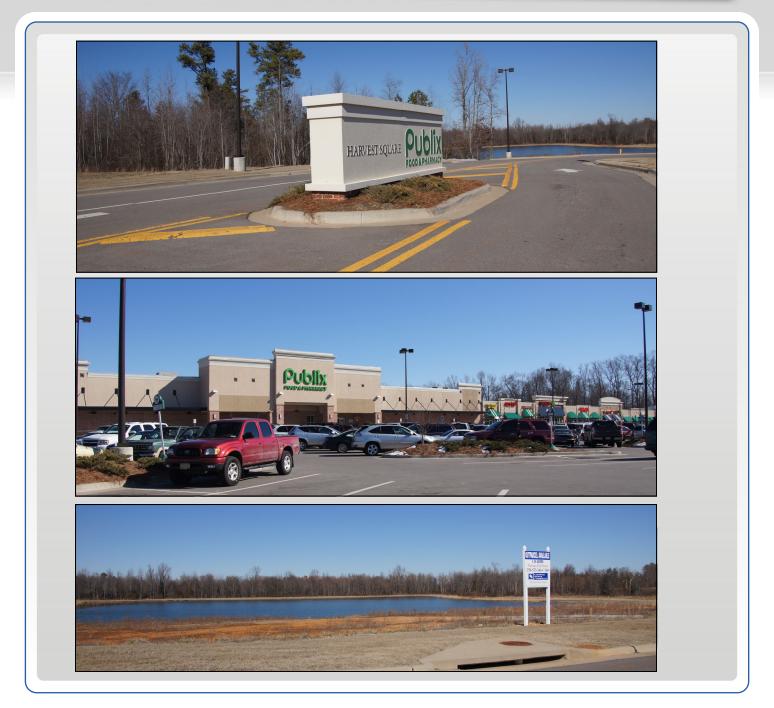

**For Sale** 

5850 Highway 53, Harvest, Alabama

## **Property Details**

- Size : 1.13 Acres
- Price : \$9.00 per square foot
  - Features : Household income with in five miles exceeds \$79,000

Harvest Square is the only true Shopping center within a five mile radius.