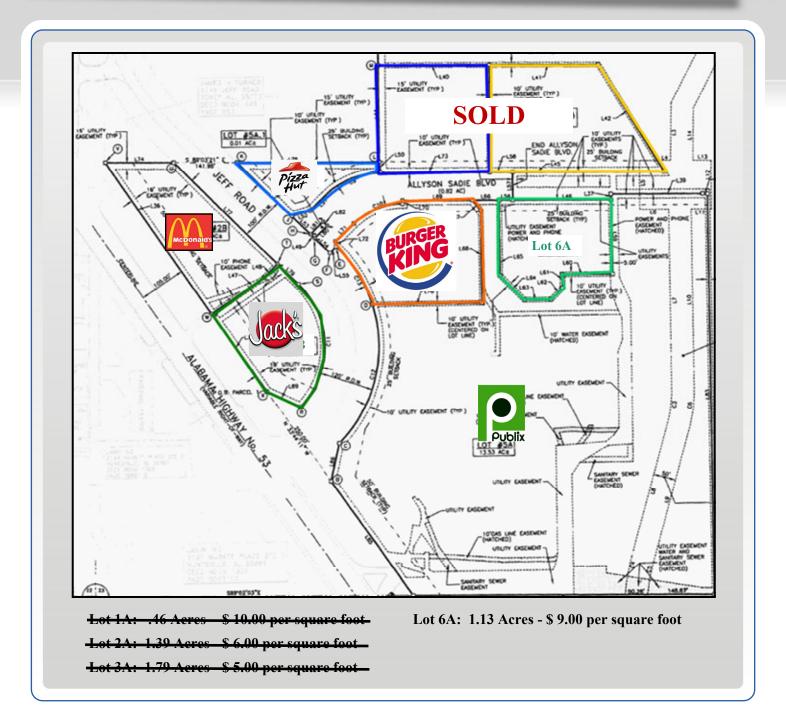

## **Property Details**

- Size : 1.13 Acres
- Price : \$9.00 per square foot
  - Features : Household income with in five miles exceeds \$79,000

Harvest Square is the only true Shopping center within a five mile radius.