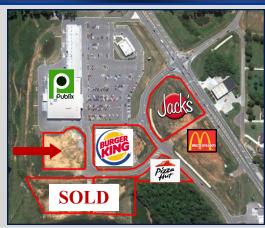

**For Sale** 

5850 Highway 53, Harvest, Alabama



## **Aerial View**



## **Property Details**

- Size : 1.13 Acres
- Price : \$9.00 per square foot
  - Features : Household income with in five miles exceeds \$79,000

Harvest Square is the only true Shopping center within a five mile radius.

## **Contact Information :**

Roy Hanlin rhanlin@mclaincommercial.com Cell: (256) 651-6183



#### www.mclaincommercial.com

102 Clinton Avenue W. Suite 302 Huntsville, Alabama35801ered service marksunad and Operated(256) 533-3414

## Harvest Square Outparcel 5850 Highway 53, Harvest, Alabama

**For Sale** 



### **Contact Information :**

Roy Hanlin rhanlin@mclaincommercial.com Cell: (256) 651-6183



#### www.mclaincommercial.com

102 Clinton Avenue W. Suite 302 Huntsville, Alabama35801ered service marksunad and Operated(256) 533-3414

For Sale

5850 Highway 53, Har