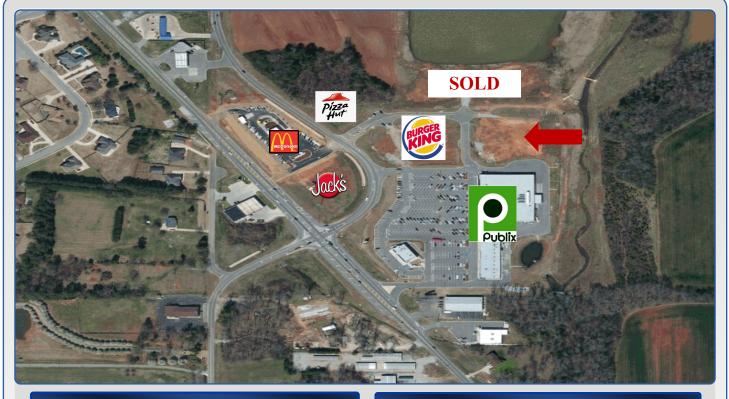

## **Aerial View**

## **Property Details**

- Size : 1.13 Acres
- Price : \$9.00 per square foot
  - Features : Household income with in five miles exceeds \$79,000

Harvest Square is the only true Shopping center within a five mile radius.