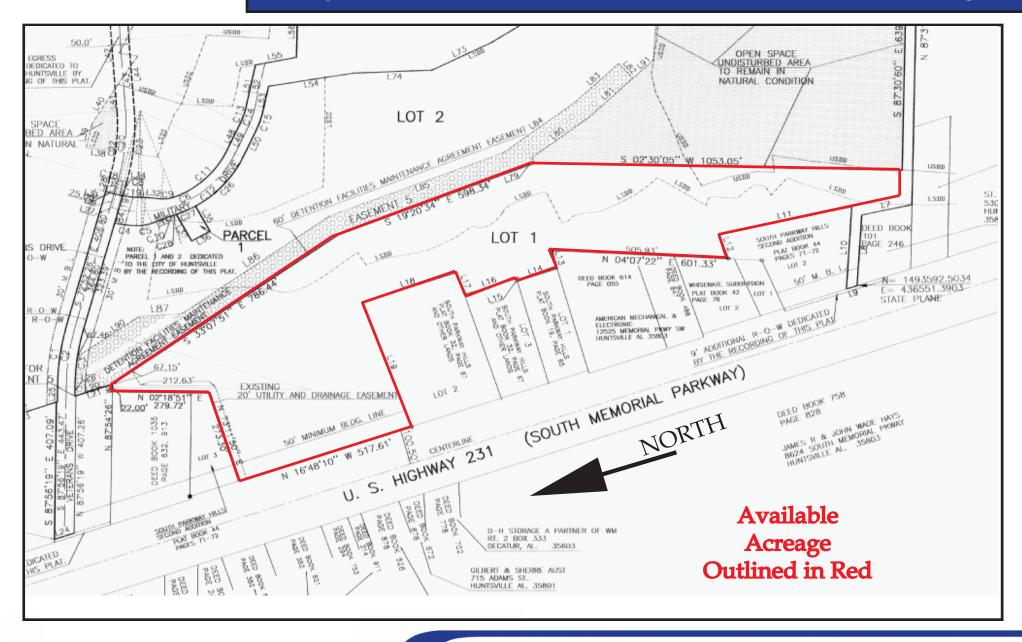

## **Available Acreage**

South Memorial Parkway, Huntsville, Alabama

## **Property Details**

For Sale: Development land on South Memorial Parkway (U.S. Highway 231, Huntsville, Alabama

Land: Approximately 16.65 acres total

Approximately 7.45 acres in northern frontage tract

Approximately 9.20 acres behind buildings to south, and in Slope Development District

Zoning: City of Huntsville "Light Industry District"

Traffic: 25,800 vehicles per day (2009)

Price: Approximately 7.45 acres x \$4.00 per square foot = \$1,298,088.00

Balance of land included in price

Average price for entire tract \$1.79 per square foot