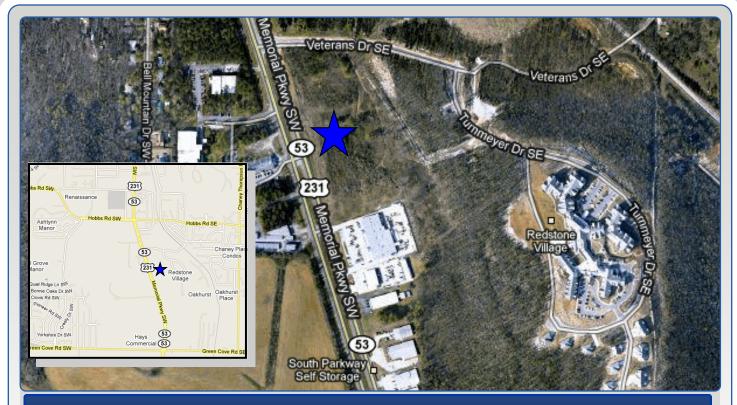

## **Available Acreage**

South Memorial Parkway, Huntsville, Alabama

## **Property Details**

For Sale: Development land on South Memorial Parkway (U.S. Highway 231, Huntsville, Alabama

Land: Approximately 16.65 acres total

Approximately 7.45 acres in northern frontage tract

Approximately 9.20 acres behind buildings to south, and in Slope Development District

Zoning: City of Huntsville "Light Industry District"

Traffic: 25,800 vehicles per day (2009)

Price: Approximately 7.45 acres x \$4.00 per square foot = \$1,298,088.00