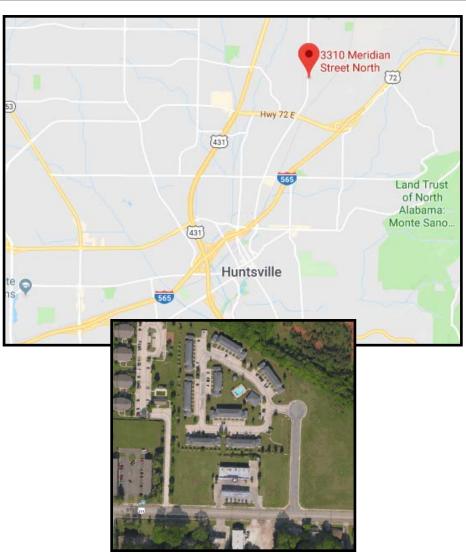

## Two Commercial Lots For Sale - Huntsville, Alabama

3310 Meridian Street, Huntsville, Alabama 35811

Located on Meridian Street, just south of Alabama A&M University. Zoned City of Huntsville Light Industry. Traffic count 17,200 vehicles per day.

## Two Commercial Lots For Sale - Huntsville, Alabama

3310 Meridian Street, Huntsville, Alabama 35811

102 Clinton Avenue, Suite 302 (35801) Post Office Box 2199 Huntsville, Alabama 35804 Office: 256-533-3414 Fax: 256-533-3454