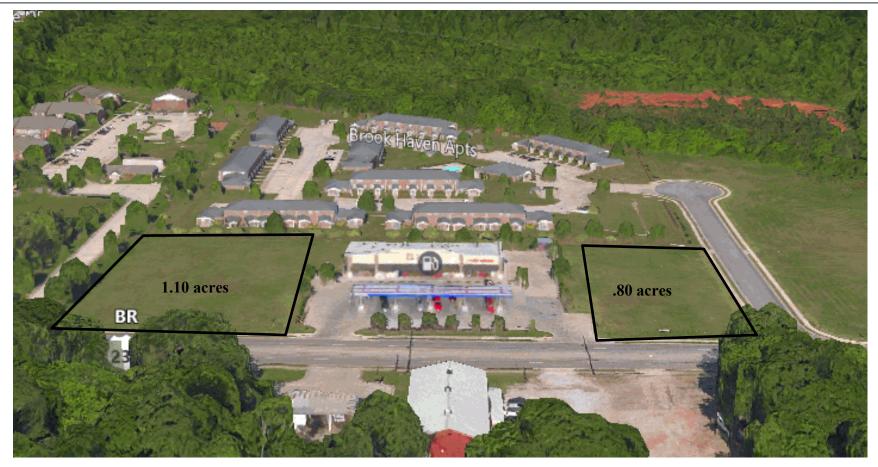

## Two Commercial Lots For Sale - Huntsville, Alabama

3310 Meridian Street, Huntsville, Alabama 35811

Located on Meridian Street, just south of Alabama A&M University. Zoned City of Huntsville Light Industry. Traffic count 17,200 vehicles per day.

Price: 1.10 acre lot: \$250,000 .80 acre lot: \$175,000

102 Clinton Avenue, Suite 302 (35801) Post Office Box 2199 Huntsville, Alabama 35804 Office: 256-533-3414 Fax: 256-533-3454

Web: mclaincommercial.com