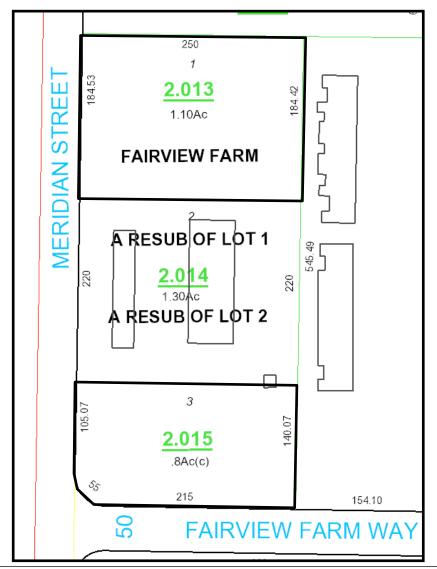

## Two Commercial Lots For Sale - Huntsville, Alabama

3310 Meridian Street, Huntsville, Alabama 35811

Located on Meridian Street, just south of Alabama A&M University. Zoned City of Huntsville Light Industry. Traffic count 17,200 vehicles per day.

Price: 1.10 acre lot: \$250,000 .80 acre lot: \$175,000

102 Clinton Avenue, Suite 302 (35801) Post Office Box 2199 Huntsville, Alabama 35804 Office: 256-533-3414 Fax: 256-533-3454

Web: mclaincommercial.com